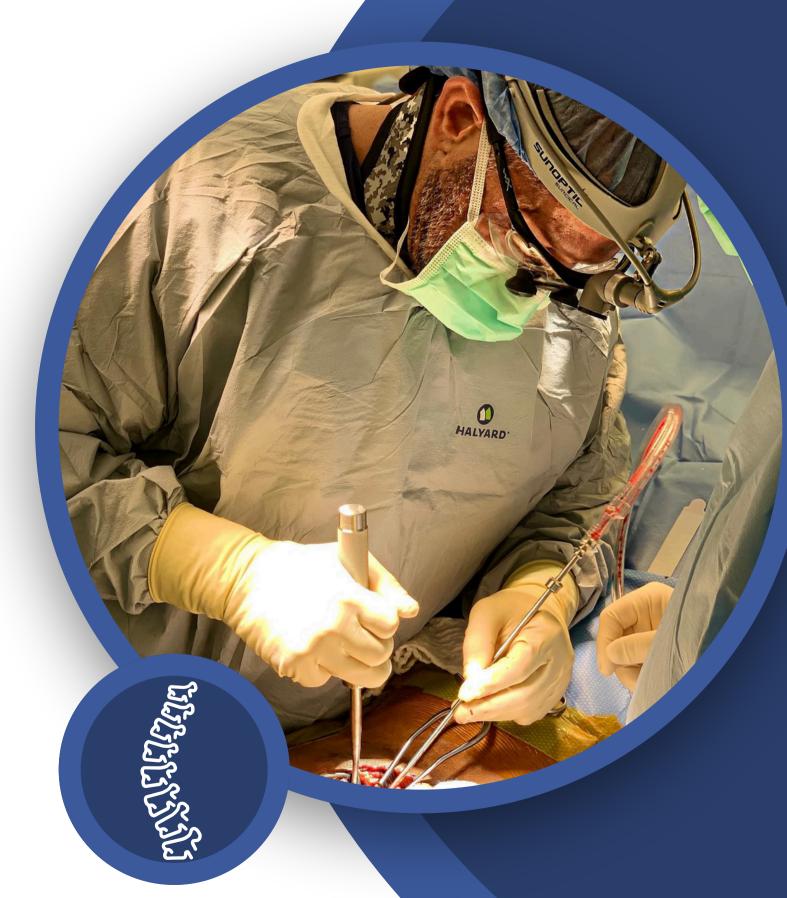

# ADVANCED Spine Treatment

Gottlieb Spine offers patients a variety of treatment options, from conservative techniques to state-of-the-art surgical treatment. When surgery is necessary, we utilize minimally-invasive techniques so patients experience much less discomfort and improved recovery times.

- <u>Back Surgery</u>
- <u>Kyphoplasty</u>
- <u>Revision Surgery</u>
- Corpectomy
- <u>Laminectomy</u>
- <u>Spinal Cord Stimulator</u>
- <u>Decompression Surgery</u>
- <u>Lateral Lumbar Interbody Fusion</u>
- <u>Spinal Fusion</u>
- <u>Disc Replacement Surgery</u>
- <u>Microdiscectomy</u>
- <u>Spinal Reconstruction Surgery</u>
- <u>Discectomy</u>
- <u>Minimally Invasive Spine Surgery</u>
- Transforaminal Lumbar Interbody Fusion
- <u>Foraminotomy</u>
- Neck Surgery
- <u>Vertebroplasty</u>
- <u>Hemilaminectomy</u>