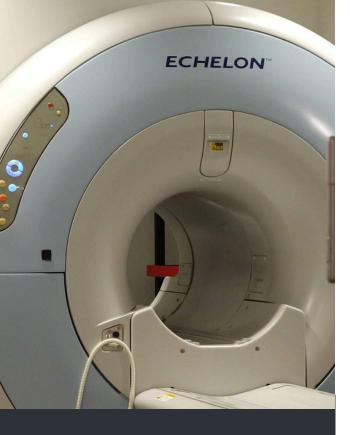

#### FOLLOW US

The <u>Manhattan MRI</u> is an ACR-accredited facility offering the highest image quality and patient safety. We accept all major insurances, including United Healthcare, Blue Cross Blue Shield, Cigna, Aetna, GHI, 1199, and Empire Plan, and we work with worker's compensation and No-Fault insurance claims. Our diagnostic center in Midtown Manhattan offers same-day radiation-free imaging for: Full Body MRI, Neck MRI, Lower Back MRI, Pelvic MRI, Shoulder MRI, Mid Back MRI, <u>Knee MRI</u>, Joint MRI, and <u>Brain MRI</u>.